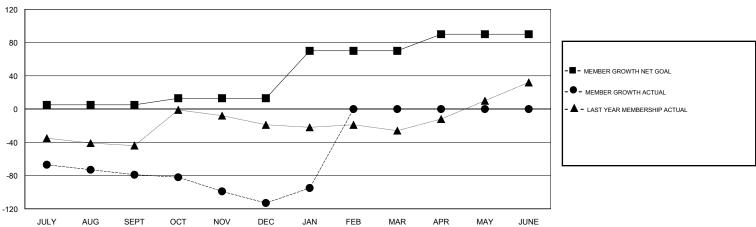

# GMT: JOOST PAIJMANS LOCATION TURKEY GMT CA

| Clubs                 |               |           |               | Members               |                           |                         |                                                    |
|-----------------------|---------------|-----------|---------------|-----------------------|---------------------------|-------------------------|----------------------------------------------------|
| RESULTS FOR 2017-2018 |               |           |               | RESULTS FOR 2017-2018 |                           |                         |                                                    |
| QUARTER               | NEW CLUB GOAL | NEW CLUBS | DROPPED CLUBS | QUARTER               | MEMBER GROWTH NET<br>GOAL | MEMBER GROWTH<br>ACTUAL | DROPPED<br>MEMBERS ACTUAL<br>(including transfers) |
| JULY/AUG/SEPT         | 0             | 0         | 0             | JULY/AUG/SEPT         | 5                         | 15                      | 91                                                 |
| OCT/NOV/DEC           | 0             | 0         | 0             | OCT/NOV/DEC           | 8                         | 19                      | 49                                                 |
| JAN/FEB/MAR           | 2             | 1         | 0             | JAN/FEB/MAR           | 57                        | 29                      | 10                                                 |
| APR/MAY/JUNE          | 0             | 0         | 0             | APR/MAY/JUNE          | 20                        | 0                       | 0                                                  |

# GOALS AND ACTUAL MEMBERS CUMULATIVE

| DROPPED CLUBS: 0  DROPPED MEMBERS |     | 17 CLUBS OF 61 ADDED 1 OR MORE<br>NEW MEMBERS | GENDER DISTRIBUTION           MALE         500 (42.63%)           FEMALE         673 (57.37%)           Women Percentage Fiscal Year Goal: 55% |     |
|-----------------------------------|-----|-----------------------------------------------|------------------------------------------------------------------------------------------------------------------------------------------------|-----|
| DECEASED                          | 1   | CLICK HERE FOR CUMULATIVE                     | TOTAL FAMILY UNIT MEMBERS                                                                                                                      | 158 |
| CLUB CANCELLED                    | 0   | MEMBERSHIP DATA                               |                                                                                                                                                | 00  |
| OTHER                             | 149 |                                               | FAMILY MEMBERS PAYING HALF DUES                                                                                                                | 80  |
| TOTAL                             | 150 |                                               |                                                                                                                                                |     |