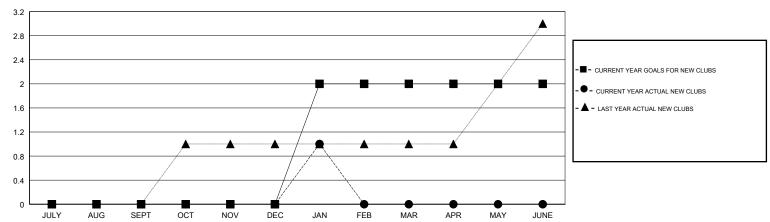

# GMT: JOOST PAIJMANS LOCATION TURKEY GMT CA

| Clubs                 |               |           |               | Members               |                           |                         |                                                    |
|-----------------------|---------------|-----------|---------------|-----------------------|---------------------------|-------------------------|----------------------------------------------------|
| RESULTS FOR 2017-2018 |               |           |               | RESULTS FOR 2017-2018 |                           |                         |                                                    |
| QUARTER               | NEW CLUB GOAL | NEW CLUBS | DROPPED CLUBS | QUARTER               | MEMBER GROWTH NET<br>GOAL | MEMBER GROWTH<br>ACTUAL | DROPPED<br>MEMBERS ACTUAL<br>(including transfers) |
| JULY/AUG/SEPT         | 0             | 0         | 0             | JULY/AUG/SEPT         | 5                         | 15                      | 91                                                 |
| OCT/NOV/DEC           | 0             | 0         | 0             | OCT/NOV/DEC           | 8                         | 19                      | 49                                                 |
| JAN/FEB/MAR           | 2             | 1         | 0             | JAN/FEB/MAR           | 57                        | 29                      | 10                                                 |
| APR/MAY/JUNE          | 0             | 0         | 0             | APR/MAY/JUNE          | 20                        | 0                       | 0                                                  |

### GOALS AND ACTUAL NEW CLUBS CUMULATIVE